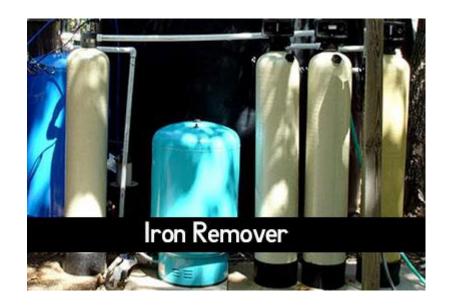

### IRON REMOVER

An iron problem is characterized by the red-brown staining of bathroom fixtures and laundry. In well water, iron usually occurs in its ferrous state.

Staining can be caused by as little as 0.3 milligrams per litre (mg/L). Depending on the iron concentration, there are several solutions to this aggravating water problem.