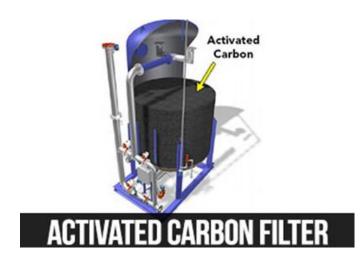

### ACTIVATED CARBON FILTER

Sand filter/Carbon Filter has higher specific flow rate than conventional down flow filters thereby saving on Space & cost.

- ➤ Very little maintenance required.
- >Lower backwash water requirement.
- In most cases, raw water can be used for backwash.
- Sand filters filter is an ideal choice for all applications where a conventional sand filter is used.
- ➤ It is extensively used in side stream filtration of cooling water & in potable water treatment.
- >It is ideal for filtration of clarified water.