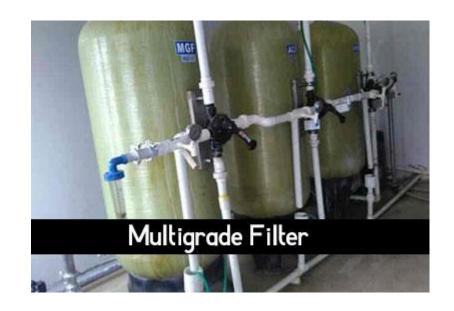

### **MULTIGRADE FILTER**

Multi grade filter is a depth filter that makes use of coarse and fine media mixed together in a fixed proportion. This arrangement produces a filter bed with adequate pore dimensions for retaining both large and small suspended particles. This filter performs at a substantially higher specific flow rate than conventional filters.