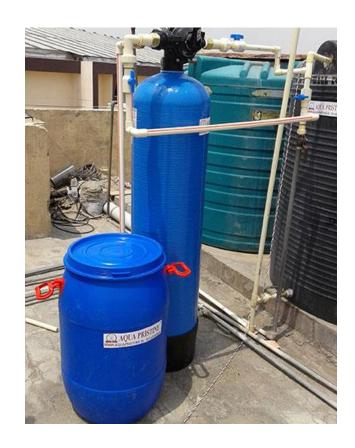

#### INDUSTRIAL WATER SOFTENER

AQUA PRISTINE is engaged in manufacturing and supplying a wide range of Industrial Water Softener used to treat hard water. The range we offer is one of most efficient and excellent quality water purifiers to reduce hardness produced from calcium, magnesium and other impurities at a reasonable cost.

These softeners are easy to install and has long working life, useful for commercial use, large scale and small scale industries.

#### DOMESTIC WATER SOFTENER

We are esteemed manufacturer. supplier and exporter of **Domestic Water Softener** globally. Water Softener is just a special type of filter that removes the calcium and magnesium in hard water by using beads and cleans itself periodically by a important process called regeneration. Water softening is the removal of calcium, magnesium and certain other metal cations in hard water.