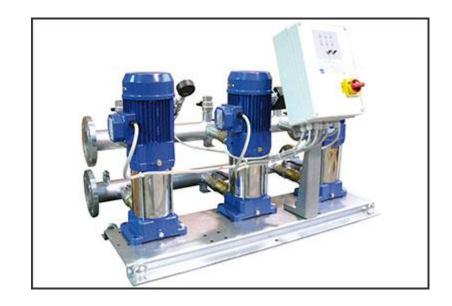

### PRESSURE PUMP

Water Pressure pump Systems are required when you have a water tank below tap level or when you have a gravity fed system that doesn't supply sufficient pressure. Hydro pneumatic Pressure System for domestic use. Pressure pump system is suitable for 1-5 bathrooms. This is a adjustable pressure setting and automatic start/ stop on opening / closing tap any time. This is double insulatated impeller prevents water contract with shaft and tested to operate at up to 8 bars.