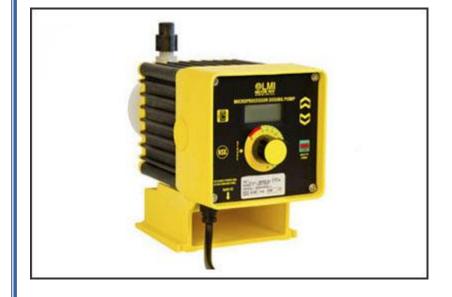

#### **DOSING SYSTEM**

The word dosing is very commonly used by engineers in thermal power stations, in water treatment, in any industry where steam is being generated, and in building services for heating and cooling water treatment. Dosing procedures are also in vogue in textile and similar industries where chemical treatment is involved. The required chemicals will be added to the fluid system by use of a dosing pot; a multi-valved chamber in which the chemical can be added, and then introduced to the fluid system in a controlled manner.