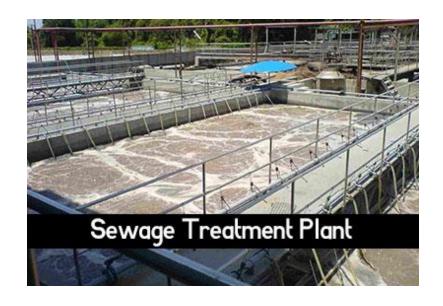

#### SEWAGE TREATMENT PLANT (STP)

The Sewage from the residential and commercial buildings is treated for reduction in BOD, COD & TSS for disposal, gardening, flushing and other non-potable purposes.

STP Plant is very effective and economical. This plant outputs treated water and its waste can be recycled for further horticulture & fluxing use.

#### Types Of STP

STP - E.A. (Extended Aeration)

STP - SAFF (Submerged Aeration Fixed Film)

STP - SBR (Sequential Batch Reactor)

STP - MBBR (Moving Bed Bio Reactor)

STP - MBR (Membrane Bio Reactor)