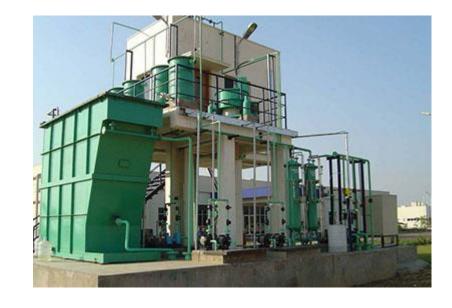

#### **EFFLUENT TREATMENT PLANT (ETP)**

Effluent Treatment Plants or ETPs are used to purify water and remove any toxic and chemicals materials in pharmaceutical and chemical industries. Our ETP unit for Industrial works aid in protecting the environment from toxic waste. ETP helps in removing organics, dirt, grit, toxic, non toxic materials, pollution, debris and polymers. Evaporation, drying and other techniques such as centrifuging and filtration are used for effluent treatment.