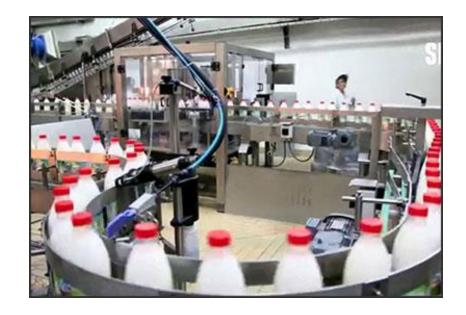

### **AUTOMATIC BOTTALING MACHINE**

We offer an advanced range of auto bottling machines and automatic filling machine that are used for filling and capping of products like cosmetics (shampoo, cream, lotions) lubricants and viscous food products (honey, paste, puree, sauces, jams etc.) pharmaceutical cream and specialty applications. We offer wide range of automatic filling machine, automatic capping machine, fully automatic filling machine and fully automatic capping machine.